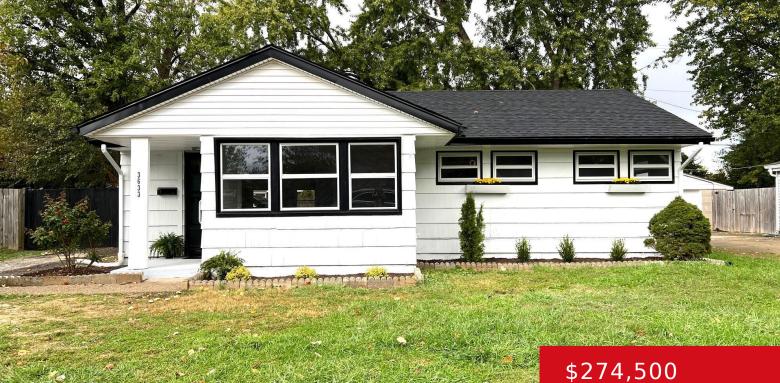

#### **3633 JOHNSTON WAY, LOUISVILLE, KY 40220** http://zhomesre.com

Move in Ready Just Renovated 4 Bedroom/ 2 full bath Ranch home located just minutes from the Highlands, Hikes Point, and St. Matthews. The kitchen features beautiful Quartz countertops, subway tile, center island and stainless steel appliances including washer & dryer. This open floor is perfect for entertaining . Beautiful waterproof luxury vinyl plank floors [...]

#### Basics

Type: Single Family Residence Bedrooms: 4 beds Area: 1456 sq ft Year built: 1955 Subdivision Name: HIGHGATE SPRINGS Status: Active Bathrooms: 2 baths Lot size: 7610 sq ft County Or Parish: Jefferson Bathrooms Full: 2