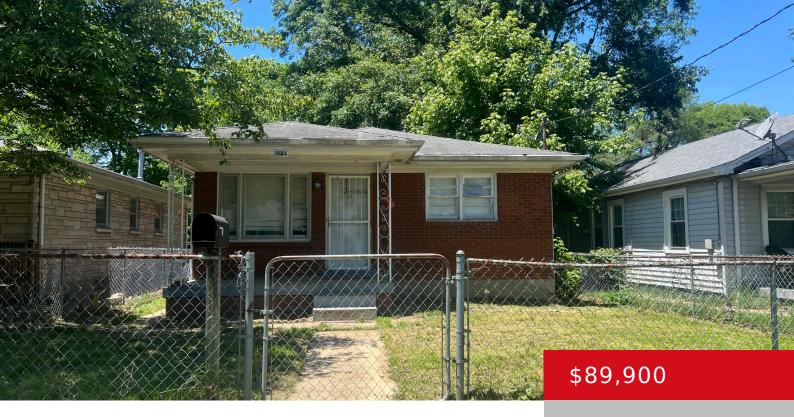

## **3634 PARTHENIA AVE, LOUISVILLE, KY 40215**

http://zhomesre.com

Investor Special. This home is being sold as-is. Original hardwood flooring.

- 2 heds
- 1 hath
- Single Family Residence
- Pending
- 950 sq ft

#### **Basics**

**Type:** Single Family Residence **Status:** Pending

Bedrooms: 2 beds Bathrooms: 1 bath

Area: 950 sq ft

Year built: 1962

Lot size: 5740 sq ft

Lot Features: Sidewalk

County Or Parish: Jefferson Subdivision Name: NONE

### **Building Details**

Stories: 1 Electric: Residential

Fencing: Chain Link Roof: Shingle

**Construction Materials:** Brick **Garage Spaces:** 1

**Basement:** Unfinished

#### **Amenities & Features**

**Cooling:** Wall/Window Unit(s) **Exterior Features:** Porch

Utilities: Fuel:Natural, Public Sewer, Public Water Parking Features: 1 Car Carport, Detached

Heating: Forced Air, Natural Gas