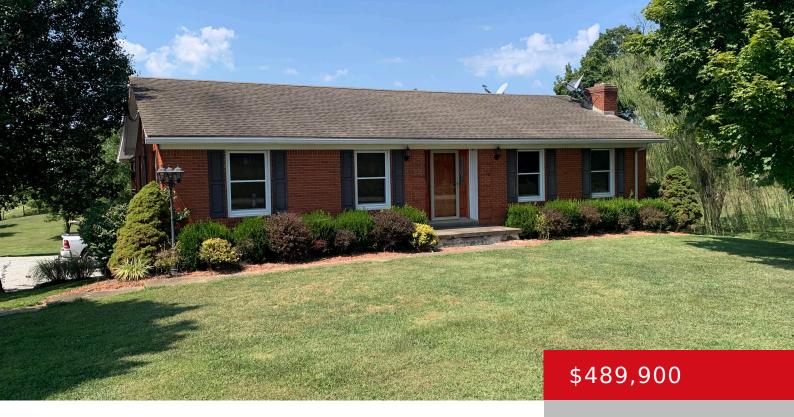

# 3635 SPRINGFIELD RD, BLOOMFIELD, KY 40008

http://zhomesre.com

Excellent location and very well maintained with over 2000' sq feet of living space including a partial finished basement. First floor offers an eat in kitchen, living room, foyer area, 3 bedrooms and 2 full baths. Brazilian Cherry hardwood floors, both baths have been updated, kitchen offers ample cabinet space. Living room has a beautiful [...]

### **Basics**

**Type:** Single Family Residence **Status:** Active

**Bedrooms: 3** beds **Bathrooms: 2** baths

Area: 2072 sq ft

Lot size: 307098 sq ft

Year built: 1978

Lot Features: Level

County Or Parish: Nelson Subdivision Name: NONE

# **Building Details**

**Foundation Details:** Poured Concrete **Stories:** 1

**Electric:** Residential **Fencing:** Partial, Farm

Roof: Shingle Construction Materials: Brick

Garage Spaces: 3 Basement: Partially finished