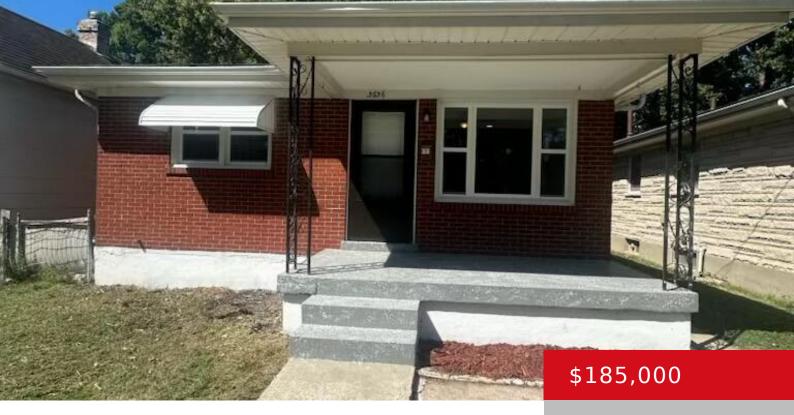

## 3636 KAHLERT AVE, LOUISVILLE, KY 40215

http://zhomesre.com

Beautiful and completely remodeled brick ranch with a finished basement, a detached 1 car garage, 2 bedrooms and 1 bathroom. New windows, new roof, new and modern stainless-steel appliances, new floors throughout, granite countertop, new backsplash, kitchen cabinets, light fixtures, fresh paint and so much more. This is a must see!

### **Basics**

**Type:** Single Family Residence **Status:** Active Under Contract

Bedrooms: 2 beds Bathrooms: 1 bath

Area: 1900 sq ft

Year built: 1962

Lot size: 5227.2 sq ft

Lot Features: Level

County Or Parish: Jefferson Subdivision Name: NONE

# **Building Details**

**Foundation Details:** Concrete Blk **Stories:** 1

Electric: Residential Fencing: Partial, Chain Link

Roof: Shingle Construction Materials: Brick

**Garage Spaces:** 1 **Basement:** Finished

## **Amenities & Features**

Cooling: Central Air Exterior Features: Patio, Porch

Utilities: Electricity Connected, Public Sewer, Public Parking Features: 1 Car Carport,

Water Detached, Entry Rear

**Heating:** Forced Air, Natural Gas