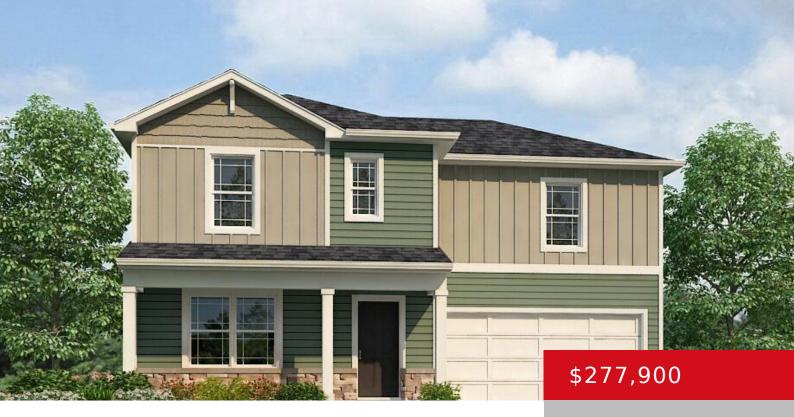

### **364 ZELCOVA DR, EMINENCE, KY 40019**

http://zhomesre.com

Introducing The Fairton floorplan! This brand new 2-story home is designed to perfectly fit your lifestyle with 4 bedrooms, 2.5 baths and 2 car garage! The entry of the home leads to a spacious and inviting living area with open kitchen. The kitchen features stainless steel appliances, luxury vinyl plank flooring and ample storage. As [...]

#### **Basics**

**Type:** Single Family Residence **Status:** Active

Bedrooms: 4 bedsBathrooms: 3 bathsArea: 1510 sq ftLot size: 8700 sq ft

Year built: 2024 County Or Parish: Henry

**Subdivision Name:** ARBOR VIEW **Bathrooms Full:** 2

## **Building Details**

**Foundation Details:** Slab **Stories:** 2

Electric: Residential Fencing: None

Roof: Shingle Construction Materials: Stone, Vinyl Siding

**Garage Spaces:** 2 **Basement:** None