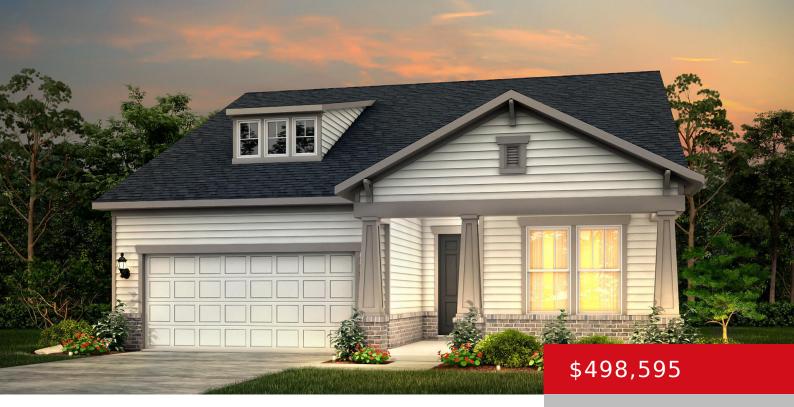

#### 3640 FORDHAM PARK DR, LOUISVILLE, KY 40245

http://zhomesre.com

- 2 beds
- 2 baths
- Single Family Residence
- Active
- 1646 sq ft

### Basics

Type: Single Family Residence Bedrooms: 2 beds Area: 1646 sq ft Year built: 2024 County Or Parish: Jefferson Bathrooms Full: 2 Status: Active Bathrooms: 2 baths Lot size: 7741 sq ft Lot Features: Cul De Sac, Sidewalk Subdivision Name: FORDHAM PARK