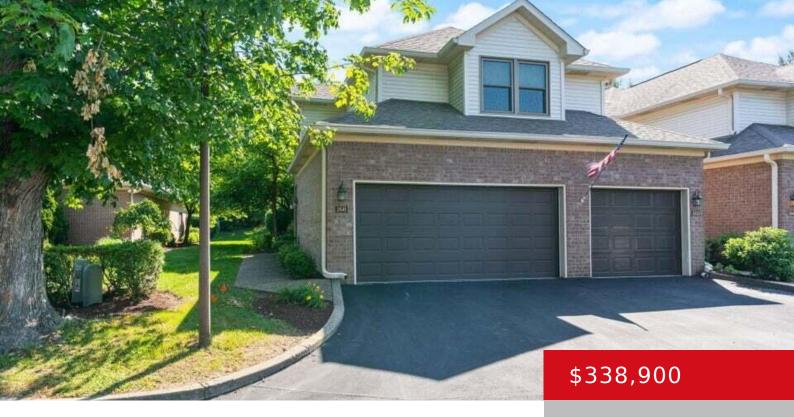

# 3641 HURSTBOURNE RIDGE BLVD, LOUISVILLE, KY 40299

http://zhomesre.com

A STUNNING wonderfully maintained and updated UNIQUE END UNIT in the desirable HURSTBOURNE RIDGE Complex! One of the larger spacious units with an expansive square footage of 2432 sq. ft. OPEN FLOOR PLAN! Lots of natural light and custom crown molding throughout. The Great Room/Dining Area offers vinyl plank flooring(approx. 2 yrs old), 2 [...]

### **Basics**

Type: Condominium

**Bedrooms: 3** beds

**Area: 2432** sq ft

Year built: 1993

**County Or Parish:** Jefferson

**Bathrooms Full: 2** 

Status: Active

## **Building Details**

Foundation Details: Slab Stories: 1, 2

Electric: Residential Fencing: None

Roof: Shingle Construction Materials: Brick

**Garage Spaces:** 2 **Basement:** None