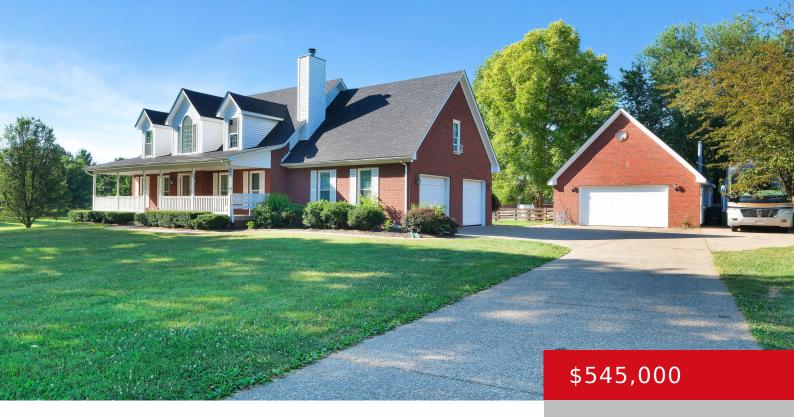

# 365 FOUNTAIN ST, SHEPHERDSVILLE, KY 40165

http://zhomesre.com

Enjoy the serenity of country living while in a neighborhood with no HOA. Custom and quality built home just minutes from the I-65, sitting on an incredible one-acre lot with fenced in backyard. This spacious, walkout, Cape Cod offers 3 bedrooms with a finished bonus room that could be used for a very spacious office [...]

- 3 heds
- 4 haths
- Single Family Residence
- Active
- 3886 sq ft

### **Basics**

**Type:** Single Family Residence

Bedrooms: 3 beds Area: 3886 sq ft Year built: 1997

County Or Parish: Bullitt

**Bathrooms Full: 2** 

Status: Active

Bathrooms: 4 baths
Lot size: 39204 sq ft

Lot Features: Cleared

# **Building Details**

**Foundation Details:** Poured Concrete **Stories:** 2

Electric: Residential Fencing: Full

Roof: Shingle Construction Materials: Brick

Garage Spaces: 4 Basement: Walkout Finished

## **Amenities & Features**

**Cooling:** Central Air **Fireplaces Total:** 1

**Exterior Features:** Porch, Deck **Utilities:** Electricity Connected, Fuel:Natural,

Septic System, Public Water

Parking Features: Detached, Attached, Heating: Forced Air, Natural Gas