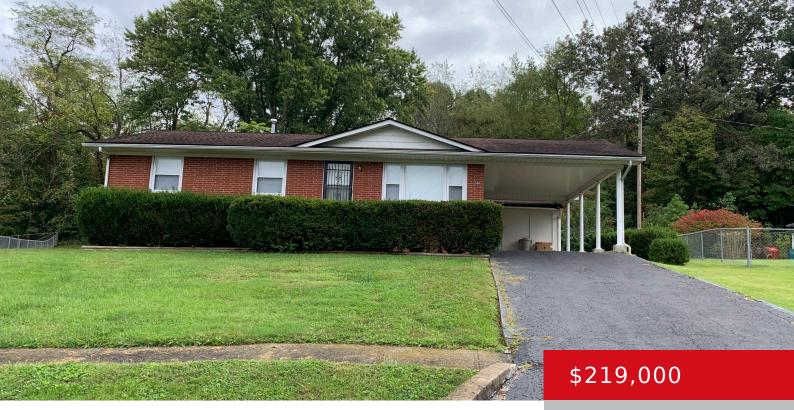

## 366 AUDUBON CT, RADCLIFF, KY 40160

http://zhomesre.com

Ranch home with partially finished basement. The main level features family room, kitchen / dining combo 3 Bedrooms, 1.5 bath and a full bath. Basement area includes laundry area, bonus room and a possible 4th bedroom. All situate on a 0.31 acre lot.

#### **Basics**

**Type:** Single Family Residence **Status:** Active

Bedrooms: 3 beds

Area: 1857 sq ft

Bathrooms: 2 baths

Lot size: 13504 sq ft

Year built: 1965 County Or Parish: Hardin

**Subdivision Name:** PLANTATION ACRES **Bathrooms Full:** 1

# **Building Details**

**Foundation Details:** Slab **Stories:** 1

**Electric:** Residential **Fencing:** None

**Roof:** Shingle **Construction Materials:** Brick, Vinyl Siding

**Basement:** Partially finished