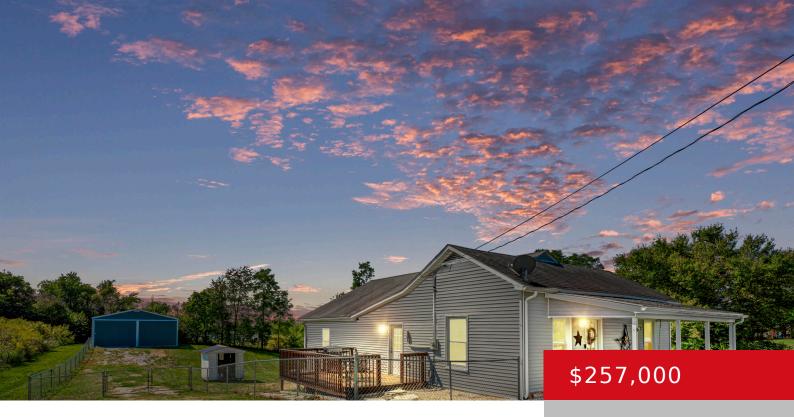

## **366 MILLER RD, TAYLORSVILLE, KY 40071**

http://zhomesre.com

Welcome to this charming 3-bedroom, 1-bath home with a LARGE  $30\times49$  concrete floor detached garage, nestled on nearly an acre of land. As you enter this ranch styled home you are greeted with a spacious living room that opens into the nice kitchen. The main floor also features beautiful hardwood floors , 3 bedrooms, laundry [...]

- 3 heds
- 1 bath
- Single Family Residence
- Active
- 1518 sq ft

### **Basics**

**Type:** Single Family Residence **Status:** Active

Bedrooms: 3 beds Bathrooms: 1 bath

**Area: 1518** sq ft **Lot size: 35284** sq ft

**Year built:** 1945 **County Or Parish:** Spencer

**Subdivision Name:** NONE **Bathrooms Full:** 1