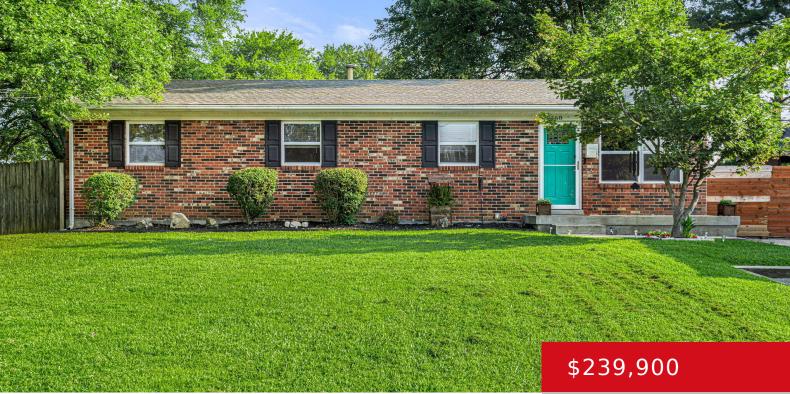

### 368 GLENVIEW RD, LOUISVILLE, KY 40229

http://zhomesre.com

Welcome to this meticulously maintained spacious ranch style home sitting at the end of a low traffic cul-de-sac. Near so many convenient amenities-yet tucked away in the heart of Hillview-you will delight at the wide-open space and tons of natural lighting upon entry. Open concept living room, dining and kitchen updated & modernized with [...]

### **Basics**

**Type:** Single Family Residence **Status:** Pending

**Bedrooms: 3** beds **Bathrooms: 2** baths

**Area: 1225** sq ft **Lot size: 11325.6** sq ft

Year built: 1971 Lot Features: Cul De Sac

County Or Parish: Bullitt Subdivision Name: HILLVIEW

# **Building Details**

**Foundation Details:** Poured Concrete **Stories:** 1

**Electric:** Residential **Fencing:** Privacy

Roof: Shingle Construction Materials: Brick

**Basement:** Unfinished