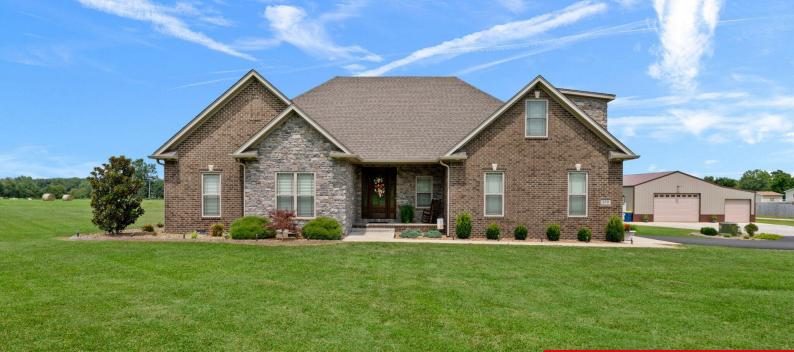

# 370 NEW GROVE RD, SMITHS GROVE, KY 42171

http://zhomesre.com

Nestled on a 3-acre lot, this custom-built brick home offers elegance, comfort, and tranquility. With 2,315 square feet of thoughtfully designed living space, this home invites you to experience a lifestyle of ease and sophistication. The property features three bedrooms on the first level, including a spacious primary bedroom with tray ceilings. Additionally, there is [...]

#### \$659,000

- 4 beds
- 3 baths
- Single Family Residence
- Active
- 2315 sq ft

#### Basics

Type: Single Family Residence Bedrooms: 4 beds Area: 2315 sq ft Year built: 2019 County Or Parish: Edmonson Bathrooms Full: 3

Status: Active Bathrooms: 3 baths Lot size: 130680 sq ft Lot Features: Cleared, Level, Wooded Subdivision Name: NONE

### **Building Details**

Foundation Details: Concrete Blk Electric: Residential Roof: Shingle Garage Spaces: 2 Stories: 2 Fencing: None Construction Materials: Wood Frame, Brick Basement: None

## **Amenities & Features**

| Cooling: Central Air, Heat Pump                                                | Fireplaces Total: 1                                                  |
|--------------------------------------------------------------------------------|----------------------------------------------------------------------|
| Exterior Features: Patio, Porch                                                | <b>Utilities:</b> Electricity Connected, Septic System, Public Water |
| <b>Parking Features:</b> Detached, Attached, Entry Front, Entry Side, Driveway | Heating: Electric, Forced Air, Natural Gas,<br>Heat Pump             |