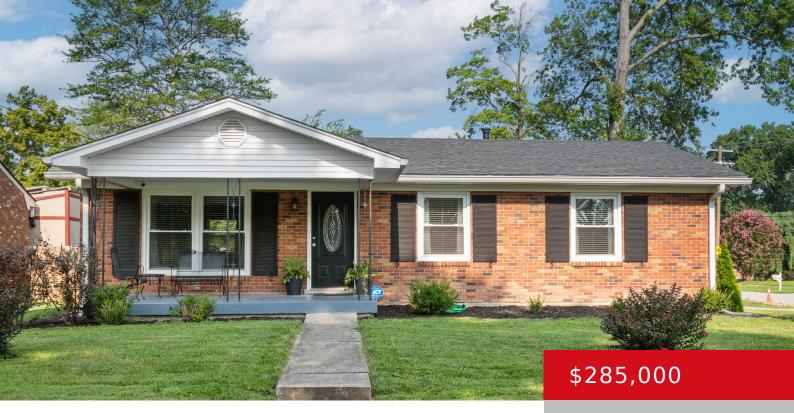

#### 3700 GLENWILLOW WAY, JEFFERSONTOWN, KY 40299

http://zhomesre.com

Discover this recently remodeled 3-bedroom, 3-bathroom ranchstyle home in the heart of Jtown. Situated on a spacious corner lot. Step inside to find a bright and inviting living space with modern updates throughout. The main level features three bedrooms and two full bathrooms, all tastefully renovated to blend style and comfort. Enjoy gleaming hardwood floors [...]

- 3 beds
- 3 baths
- Single Family Residence
- Active
- 1689 sq ft

### Basics

Type: Single Family Residence Bedrooms: 3 beds Area: 1689 sq ft Year built: 1966 County Or Parish: Jefferson Bathrooms Full: 3 Status: Active Bathrooms: 3 baths Lot size: 9762 sq ft Lot Features: Corner Subdivision Name: WATTERSON LEA

## **Building Details**

Foundation Details: Poured Concrete Electric: Residential Roof: Shingle Basement: Partially finished Stories: 1 Fencing: Wood, Chain Link Construction Materials: Brick

# **Amenities & Features**

**Cooling:** Central Air **Utilities:** Electricity Connected, Fuel:Natural, Public Sewer, Public Water

Heating: Natural Gas

Exterior Features: Patio, Porch Parking Features: Driveway