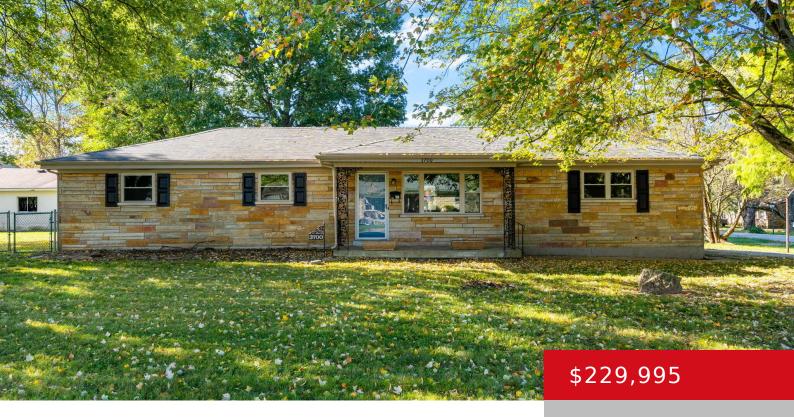

### 3700 VANGUARD DR, LOUISVILLE, KY 40229

http://zhomesre.com

Agents – Read Agent Notes Welcome to this Beautiful Bedford
Stone Ranch located on a sprawling Corner Lot. This home invites
you into a Large Kitchen with Dining, 4 Bedrooms and 1
Bathroom. There is a side entry attached 1 Car Garage. This 4
Bedroom Home will not last long. Call today for your private [...]

#### **Basics**

**Type:** Single Family Residence **Status:** Active

**Bedrooms: 4** beds **Bathrooms: 1** bath

**Area: 1320** sq ft **Lot size: 12800** sq ft

Year built: 1963 Lot Features: Corner, Level

County Or Parish: Jefferson Subdivision Name: SILVER HEIGHTS