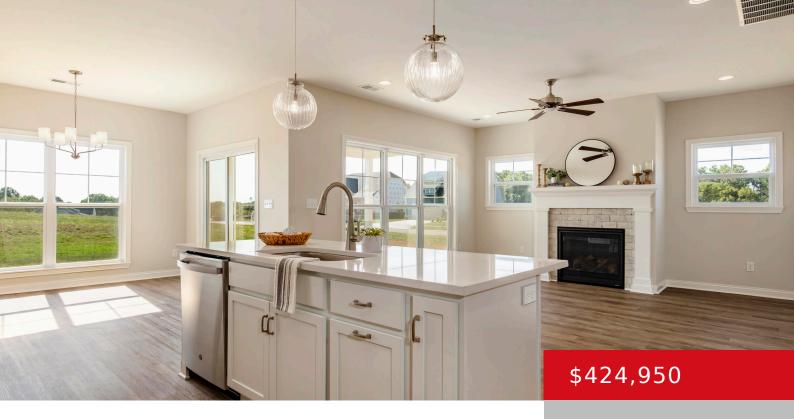

# 3702 SCARLET OAK LN, LA GRANGE, KY 40031

http://zhomesre.com

Under construction in the Buckner area of Oldham County.

Looking to simplify your life? Look no further than this ranch home in the Buckner area of Oldham County! This home offers over 1,500 sq ft of living space plus covered front and back porches and a 2 car attached garage. The exterior features james hardie [...]

#### **Basics**

Type: Single Family Residence Status: Active

**Bedrooms: 2** beds **Bathrooms: 2** baths

**Area: 1540** sq ft **Lot size: 8276.4** sq ft

Year built: 2024 Lot Features: Covt/Restr, Sidewalk, Cleared

#### **Amenities & Features**

**Cooling:** Central Air **Fireplaces Total:** 1

Exterior Features: Patio, Porch Utilities: Electricity Connected, Fuel: Natural, Public Sewer,

**Public Water** 

Parking Features: Attached Heating: Forced Air, Natural Gas