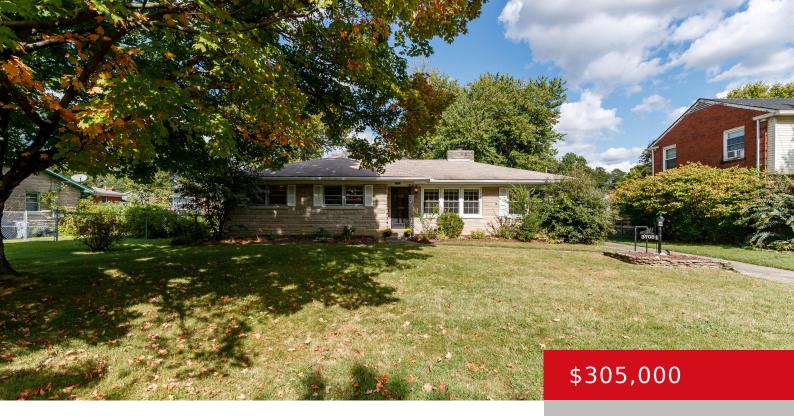

## 3703 DOWNING WAY, LOUISVILLE, KY 40218

http://zhomesre.com

RARE FIND! This incredible bedford stone spawling ranch is awaiting to be called Your HOME! The open, elegant bright formal living room/dining area with a double sided stone fireplace and an abundance of windows, says come on in! The living room leads to a huge eat in kitchen. with an enormous amount of cabinetry, expansive [...]

- 3 beds
- 2 haths
- Single Family Residence
- Active
- 1847 sq ft

### **Basics**

**Type:** Single Family Residence **Status:** Active

Bedrooms: 3 beds

Area: 1847 sq ft

Lot size: 13944 sq ft

Year built: 1961 Lot Features: Cleared

County Or Parish: Jefferson Subdivision Name: CHEVY CHASE