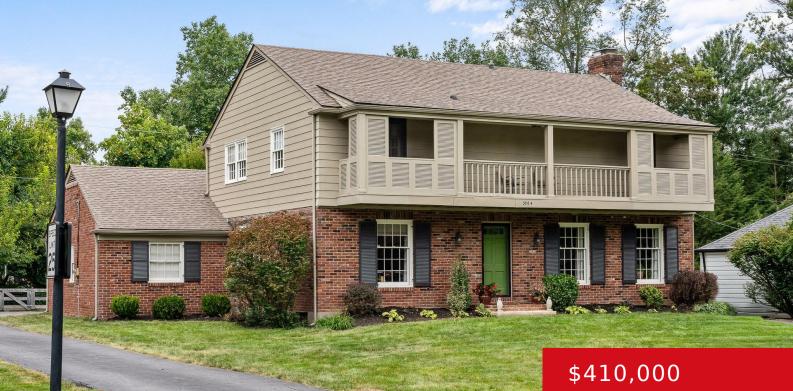

## **3704 FALLEN TIMBER DR, LOUISVILLE, KY** 40241

http://zhomesre.com

Welcome to Brownsboro Farms! This neighborhood is super close to amenities & highways and offers an 11 acre park complete with clubhouse, Pool, Tennis Courts, Pickleball Courts and Nature Trails. This multi-level home offers flexible space, natural light, and the perfect location! In addition to the 5 bedrooms, 2.5 baths and multiple living spaces the [...]

## Basics

Type: Single Family Residence Bedrooms: 5 beds Area: 3220 sq ft Year built: 1964 County Or Parish: Jefferson Bathrooms Full: 2 Status: Pending Bathrooms: 3 baths Lot size: 11761.2 sq ft Lot Features: Sidewalk, Level Subdivision Name: BROWNBORO FARM