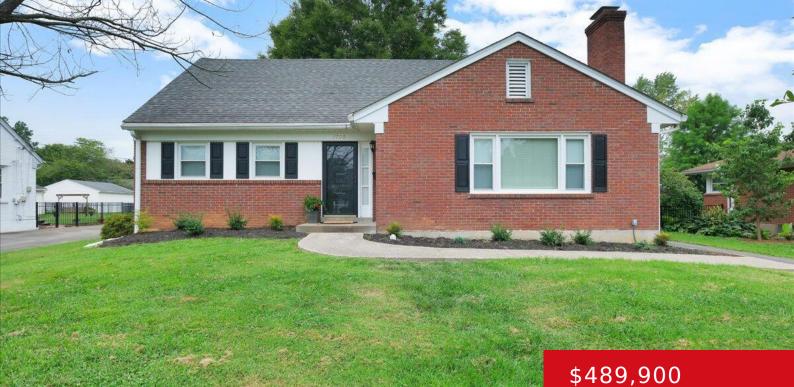

# **3709 HANOVER RD, LOUISVILLE, KY 40207** http://zhomesre.com

Showcasing a perfect blend of style and functionality, this stunning 4 bedroom, 2.5 bathroom brick colonial is nestled in the highly sought-after Broadfields neighborhood. The spacious living and dining rooms feature hardwood floors and fresh neutral paint, creating a warm atmosphere for fireplace gatherings. The wellappointed kitchen is perfect for culinary enthusiasts. Two bedrooms are [...]

#### Basics

Type: Single Family Residence Bedrooms: 4 beds Area: 2968 sq ft Year built: 1956 County Or Parish: Jefferson Bathrooms Full: 2 Status: Active Bathrooms: 3 baths Lot size: 10454.4 sq ft Lot Features: Level Subdivision Name: BROADFIELDS