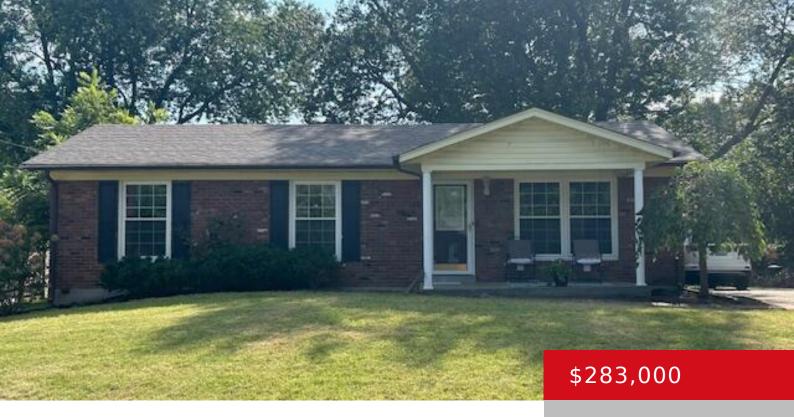

# 3711 IRON HORSE WAY, LOUISVILLE, KY 40272

http://zhomesre.com

This beautifully maintained property offers 3 spacious bedrooms, 2 bathrooms on the main floor plus a half bathroom in the finished basement. Enjoy two bonus rooms in the basement that can be used as a home office, storage rooms, or place for additional beds. The home is in excellent condition, showcasing meticulous care throughout. The [...]

### **Basics**

**Type:** Single Family Residence **Status:** Active

Bedrooms: 3 bedsBathrooms: 3 bathsArea: 2642 sq ftLot size: 9147 sq ft

Year built: 1966 Lot Features: Cleared

County Or Parish: Jefferson Subdivision Name: PRAIRIE VILLAGE

# **Building Details**

Stories: 1 Electric: Residential

Fencing: Wood, Chain Link Roof: Shingle

Construction Materials: Wood Frame, Brick, Vinyl Siding Basement: Finished