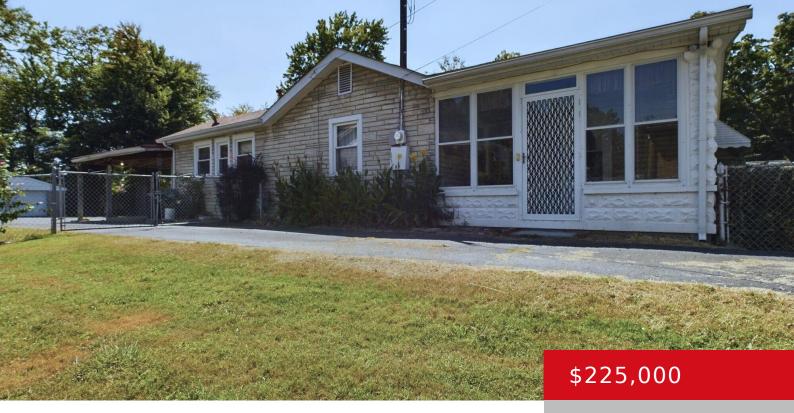

# 3712 OLD OUTER LOOP, LOUISVILLE, KY 40219

http://zhomesre.com

Tucked back off the Outer Loop, this all brick ranch is situated on a HALF-ACRE, fully fenced lot in the heart of Okolona. An enclosed front porch with large windows can be a great space for relaxation or entertaining. Living room features built-in shelving for you to display family photos, or collections. Two bedrooms of [...]

- 3 beds
- 2 baths
- Single Family Residence
- Pending
- 1500 sq ft

#### Basics

Type: Single Family Residence Bedrooms: 3 beds Area: 1500 sq ft Year built: 1937 County Or Parish: Jefferson Bathrooms Full: 2 Status: Pending Bathrooms: 2 baths Lot size: 20961 sq ft Lot Features: Level Subdivision Name: PARIE CITY

### **Building Details**

Foundation Details: Crawl Space Electric: Residential Roof: Shingle Garage Spaces: 2

Stories: 1 Fencing: Full, Chain Link Construction Materials: Brk/Ven Basement: None

## **Amenities & Features**

Cooling: Central Air

**Utilities:** Electricity Connected, Public Sewer, Public Water

Heating: Natural Gas

**Exterior Features:** Patio, Screened in Porch, Porch

Parking Features: Detached, Driveway