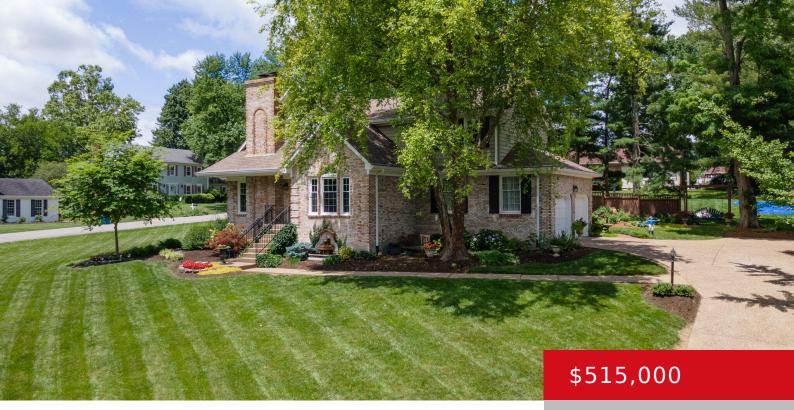

# 3713 LOCUST CIR WEST, PROSPECT, KY 40059

http://zhomesre.com

Welcome to your dream home! Nestled on a spacious corner lot in the highly sought-after River Bluff Farms neighborhood in North Oldham County, this stunning property offers the perfect blend of elegance, comfort, and practicality. You'll find everything you need right here with 4 bedrooms, 4.5 bathrooms, and luxurious living spaces spread across two stories, [...]

#### **Basics**

**Type:** Single Family Residence

**Bedrooms: 4** beds

**Area: 3073** sq ft

Year built: 1985

**Subdivision Name: RIVER BLUFF FARM** 

**Status:** Pending

Bathrooms: 5 baths

# **Building Details**

**Foundation Details:** Poured Concrete **Stories:** 2

**Electric:** Residential **Fencing:** Privacy, Partial

**Roof:** Shingle **Construction Materials:** Wood Frame, Brk/Ven

**Garage Spaces:** 2 **Basement:** Finished

### **Amenities & Features**

**Cooling:** Central Air, Heat Pump Fireplaces Total: 2

**Exterior Features:** Patio, Screened in Porch **Utilities:** Public Sewer, Public Water

Parking Features: Attached, Entry Side Heating: Forced Air, Heat Pump