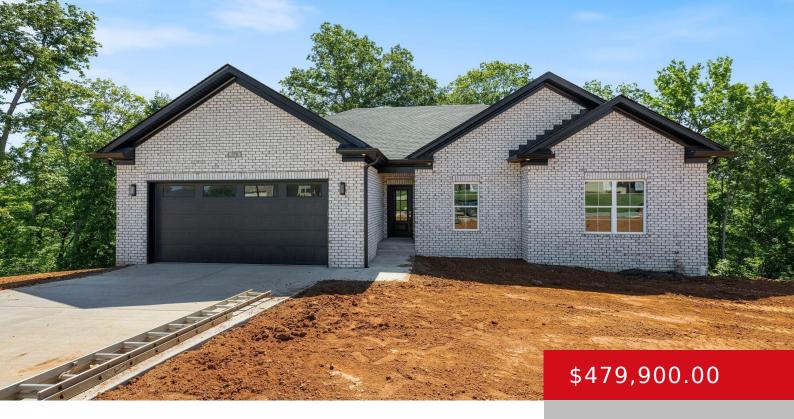

# 376 BLUFFS EDGE DR, MT WASHINGTON, KY 40047

http://zhomesre.com

\$10,000.00 Buyers Flex Cash!!. PLUS Builders having yard fenced prior to closing too! New construction! 1800 sq ft walk out ranch with open floor plan.!Great room with 9' ceiling, crown molding & LVP flooring. Kitchen & dining area have 9' ceilings & luxury plank flooring. Kitchen cabinets are white with quartz counter tops, large grey [...]

- 3 beds
- 2 haths
- Single Family Residence
- Active
- 1800 sq ft

#### **Basics**

**Type:** Single Family Residence

Bedrooms: 3 beds

**Area: 1800** sq ft

Year built: 2024

County Or Parish: Bullitt

**Bathrooms Full: 2** 

Status: Active

## **Building Details**

**Foundation Details:** Poured Concrete **Stories:** 1

Electric: Residential Fencing: None

Roof: Shingle Construction Materials: Brick, Vinyl Siding

**Garage Spaces:** 2 **Basement:** Walkout Unfinished

### **Amenities & Features**

Cooling: Central Air Utilities: Electricity Connected, Fuel:Natural, Public

Sewer, Public Water

Parking Features: Attached, Entry Heating: Natural Gas

Front