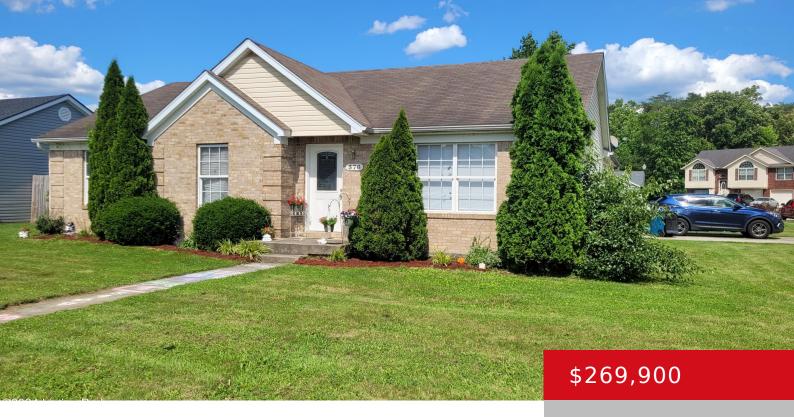

# 376 CLOVER COVE DR, SHEPHERDSVILLE, KY 40165

http://zhomesre.com

Welcome to 376 Clove Cove Drive in Shepherds Glen Subdivision. Just Minutes to !-65, shopping, schools, restaurants, and Hospital. This Spacious home with Large Rooms and Great flow has been Very Well Maintained. The updated Kitchen is Large and Open and comes with a Full complement of Kitchen Appliances. Washer and Dryer to remain as [...]

#### **Basics**

**Type:** Single Family Residence **Status:** Active Under Contract

Bedrooms: 3 beds

Area: 1540 sq ft

Lot size: 10990 sq ft

Year built: 2005 Lot Features: Corner, Sidewalk, Level
County Or Parish: Bullitt Subdivision Name: SHEPHERDS GLEN