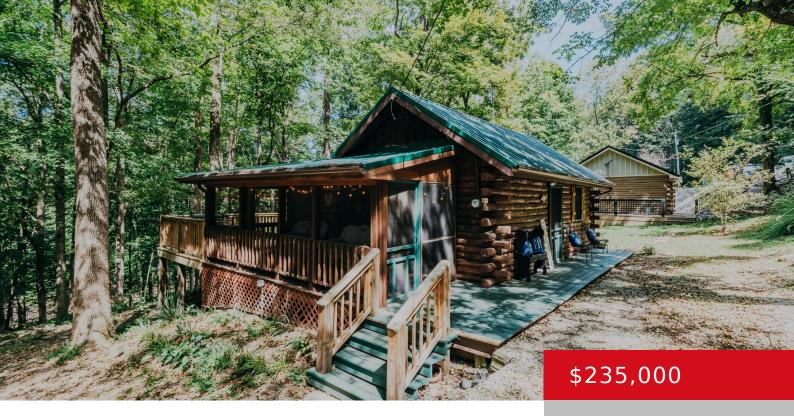

# 376 TULES LANDING LN, WESTVIEW, KY 40178

http://zhomesre.com

Escape to this serene retreat at 376 Tules Landing Ln, nestled on a .39-acre waterfront lot overlooking Rough River Lake. Built in 1989, this cozy 1-bedroom, 1-bathroom log cabin offers a welcoming space with vaulted ceilings and large windows that frame the stunning wooded view of the lake. The cabin has been thoughtfully updated, including [...]

#### **Basics**

**Type:** Single Family Residence **Status:** Active

Bedrooms: 1 bed Bathrooms: 1 bath

**Area: 576** sq ft **Lot size: 17163** sq ft

Year built: 1989 Lot Features: Easement, Irregular, Wooded

## **Building Details**

Foundation Details: Crawl Space, Concrete Blk Stories: 1

Electric: Residential Fencing: None

Roof: Metal Construction Materials: Log

Basement: None

### **Amenities & Features**

Cooling: MiniSplit/Ductless Exterior Features: Out Buildings, Screened in

Porch, Water Front, Deck, Lake, Boat Slip

Utilities: Electricity Connected, Septic System, Parking Features: Off-Street Parking, Entry