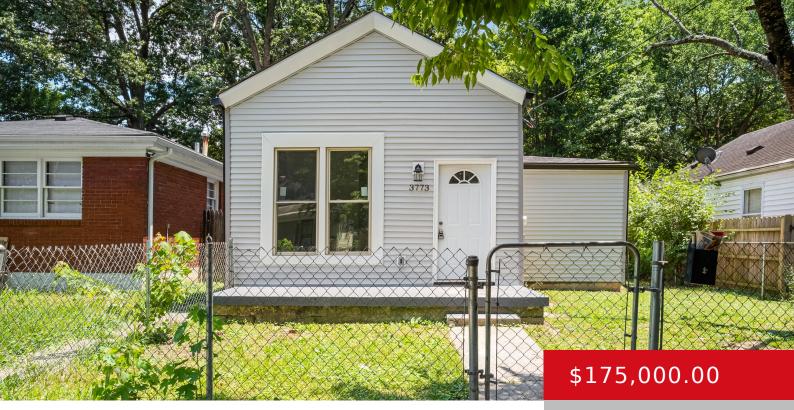

# 3773 CRAIG AVE, LOUISVILLE, KY 40215

http://zhomesre.com

Welcome to your newly renovated, single-level home in Highbaughs Powell. This house boasts a well-designed layout, with a spacious living room greeting you as you enter. You can just unwind in your primary suite, which features a large shower. There are two additional bedrooms and a second full bathroom. The home showcases new flooring, a [...]

- 3 beds
- 2 baths
- Single Family Residence
- Active Under Contract
- 1136 sq ft

#### Basics

Type: Single Family Residence Bedrooms: 3 beds Area: 1136 sq ft Year built: 1910 Subdivision Name: HIGHBAUGHS POWELL Status: Active Under Contract Bathrooms: 2 baths Lot size: 5075 sq ft County Or Parish: Jefferson Bathrooms Full: 2