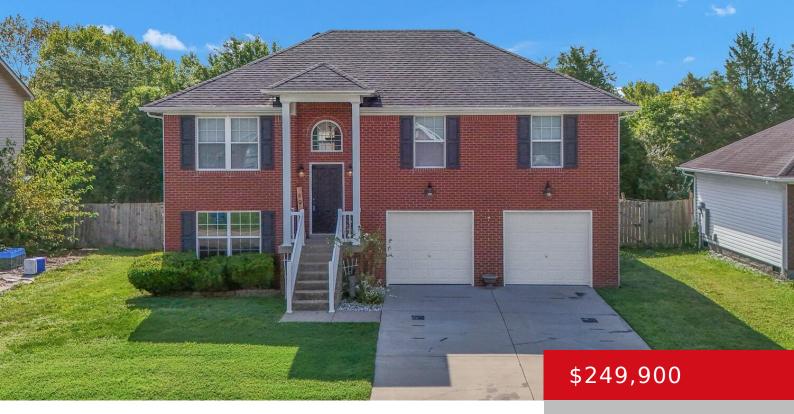

#### 378 MADISON RAE BLVD, SHEPHERDSVILLE, KY 40165

http://zhomesre.com

Welcome to this charming home, perfectly combining modern updates with serene surroundings. Built just 12 years ago, this well maintained brick and vinyl residence offers fresh paint, new carpet, and updated flooring throughout, ensuring a move-in ready experience. Step inside to discover an inviting main floor with vaulted ceilings and an open floor plan, ideal [...]

- 3 beds
- 2 baths
- Single Family Residence
- Active Under Contract
- 1182 sq ft

#### Basics

Type: Single Family Residence Bedrooms: 3 beds Area: 1182 sq ft Year built: 2012 Subdivision Name: HENSLEY ESTATES Status: Active Under Contract Bathrooms: 2 baths Lot size: 7405.2 sq ft County Or Parish: Bullitt Bathrooms Full: 2

## **Building Details**

| Foundation Details: Poured Concrete | Stories: 2                                    |
|-------------------------------------|-----------------------------------------------|
| Electric: Residential               | Fencing: Privacy, Partial, Wood               |
| Roof: Shingle                       | Construction Materials: Brk/Ven, Vinyl Siding |
| Garage Spaces: 2                    | Basement: None                                |