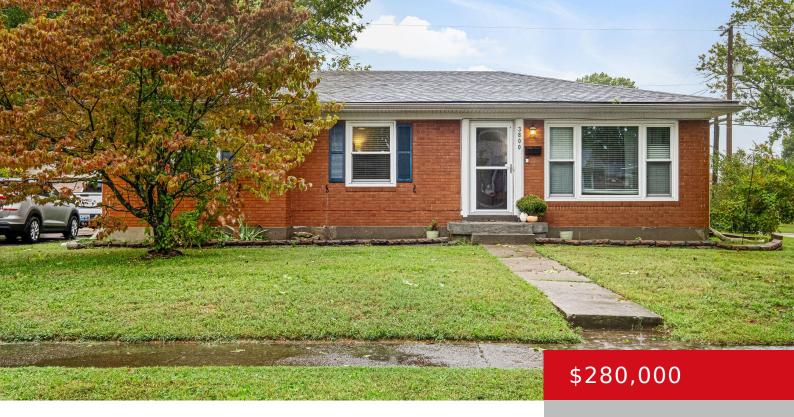

### 3800 CHATHAM RD, LOUISVILLE, KY 40218

http://zhomesre.com

Adorable 3 bedroom, 1.5 bath brick ranch home situated on a spacious corner lot with a finished basement, enclosed patio/sunroom, and carport! There is an open kitchen/dining area that boasts a peninsula with a breakfast bar countertop creating the perfect space for entertaining guests. The kitchen offers stainless steel appliances and the dining area has [...]

- 3 heds
- 2 haths
- Single Family Residence
- Active
- 2132 sq ft

#### **Basics**

**Type:** Single Family Residence

Bedrooms: 3 beds Area: 2132 sq ft

Year built: 1959

County Or Parish: Jefferson

Bathrooms Full: 1

Status: Active

Bathrooms: 2 baths