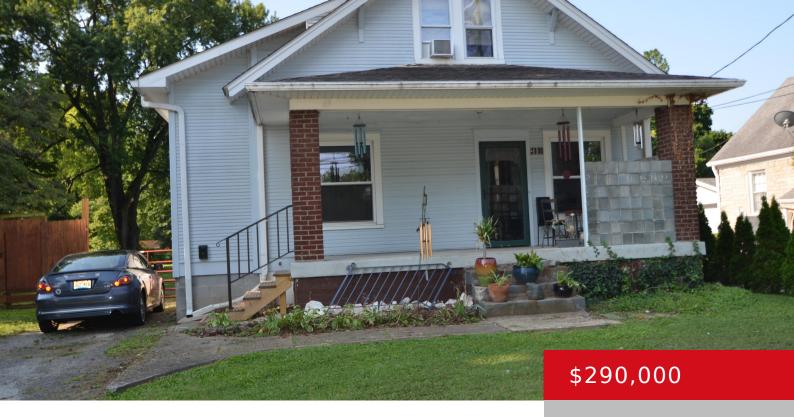

# 3800 TAYLORSVILLE RD, LOUISVILLE, KY 40220

http://zhomesre.com

Unique Find in Hikes Point area – Melbourne Heights. Reno started and with a little TLC could be finished to completion and made your own. Loads of potential. There are two lots this home is sitting and the other lot was surveyed and staked could be split – but Seller is selling it as a [...]

### **Basics**

**Type:** Single Family Residence **Status:** Active

Bedrooms: 3 beds

Area: 1704 sq ft

Bathrooms: 1 bath

Lot size: 22538 sq ft

Year built: 1925 Lot Features: Sidewalk

County Or Parish: Jefferson Subdivision Name: MELBOURNE HEIGHTS