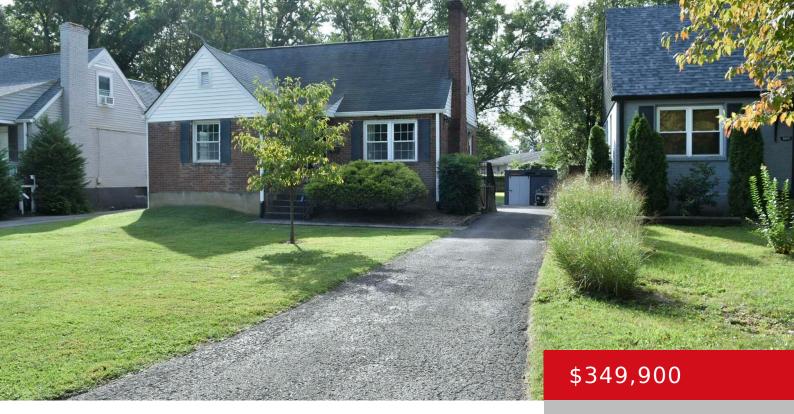

**3802 ORMOND RD, LOUISVILLE, KY 40207** http://zhomesre.com

Come home to this super cute 1 <sup>1</sup>/<sub>2</sub> story located in Ormond Manor in St. Matthews! This 3 bedroom, 3 full bath residence features wood floors throughout the main floor, except for ceramic tile in the bathroom and kitchen. The kitchen features plenty of wood cabinets, lots of counterspace which includes a mobile island, and [...]

- 3 beds
- 3 baths
- Single Family Residence
- Pending
- 1981 sq ft

#### Basics

Type: Single Family Residence Bedrooms: 3 beds Area: 1981 sq ft Year built: 1948 County Or Parish: Jefferson Bathrooms Full: 3 Status: Pending Bathrooms: 3 baths Lot size: 12602 sq ft Lot Features: DeadEnd, Level Subdivision Name: ORMOND MANOR