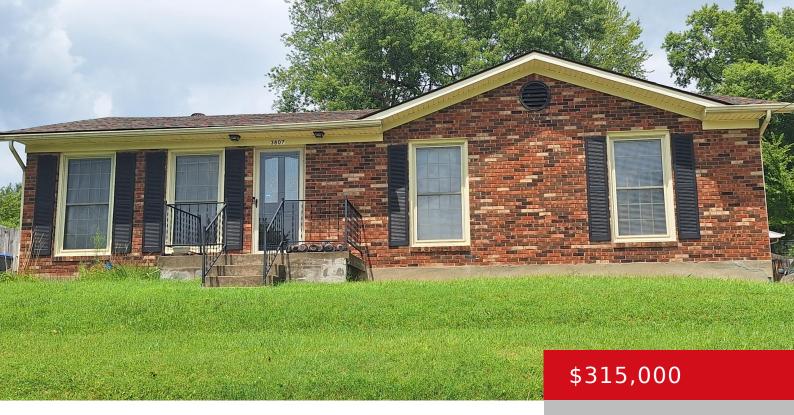

# 3807 IRON HORSE WAY, LOUISVILLE, KY 40272

http://zhomesre.com

Check Out This all Brick Ranch!!! # Bedroom 3 Full Bath, Finished Basement with Bar. Large Family Room with Fireplace & 2+ Car Garage with Private Backyard and 2 Patios. A Must See! The Garage is Heated & Wired for 220 with even more storage located behind Garage. This is one that will not disappoint. [...]

#### **Basics**

**Type:** Single Family Residence **Status:** Active

Bedrooms: 3 beds

Area: 2363 sq ft

Year built: 1968

Bathrooms: 3 baths

Lot size: 10402 sq ft

Lot Features: Cleared

# **Building Details**

**Foundation Details:** Poured Concrete **Stories:** 1

Electric: Residential Fencing: Privacy, Wood

**Roof:** Shingle **Construction Materials:** Wood Frame, Brick

**Garage Spaces:** 2 **Basement:** Finished