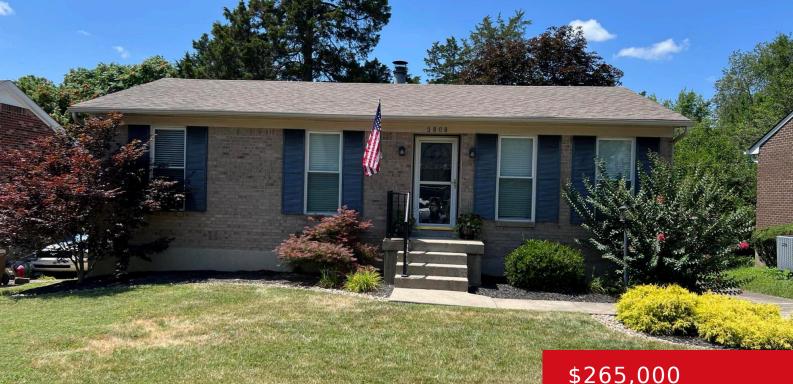

#### **3808 SHANNON RUN TRAIL, LOUISVILLE, KY** 40299

http://zhomesre.com

Welcome to 3808 Shannon Run Trail, Located in a wellestablished neighborhood. This meticulously updated ranch style home features 3-4 Bedrooms, eat-in kitchen, 2 living rooms, large bathroom, a fully Finished basement with a walk-in laundry room, Fireplace, and plenty of storage space. Sellers had new windows installed in 2015, large new deck rebuilt in 2023, [...]

### \$265,000

#### Basics

Type: Single Family Residence Bedrooms: 3 beds Area: 1784 sq ft Year built: 1980 Subdivision Name: BRISTOL OAKS Status: Pending Bathrooms: 1 bath Lot size: 5654 sq ft County Or Parish: Jefferson Bathrooms Full: 1