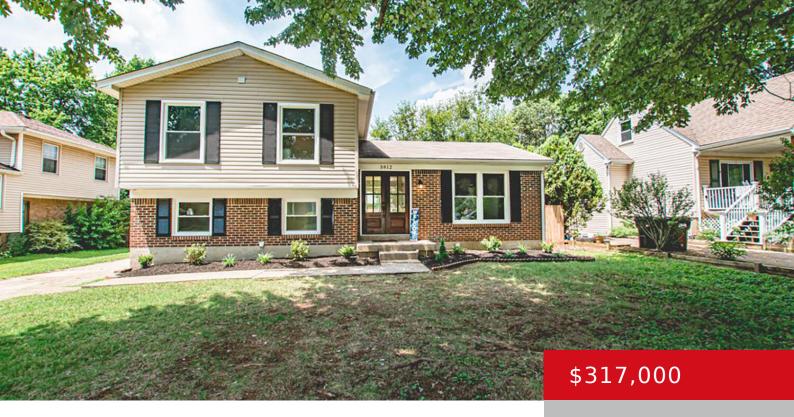

### 3812 KIRBY LN, LOUISVILLE, KY 40299

http://zhomesre.com

Great location with this newly updated home in Jtown. With over 1700 sq feet of wonderful living space is has 3 bedroom, 2 full bath and  $\frac{1}{2}$  bath with a large laundry room for your growing family. A sliding glass door off the kitchen leads to the deck that overlooks the fence back yard offering [...]

- 3 heds
- 2 haths
- Single Family Residence
- Pending
- 1760 sq ft

#### **Basics**

**Type:** Single Family Residence **Status:** Pending

Bedrooms: 3 beds

Area: 1760 sq ft

Bathrooms: 2 baths

Lot size: 5929 sq ft

Year built: 1979 County Or Parish: Jefferson

**Subdivision Name:** BRISTOL OAKS **Bathrooms Full:** 1