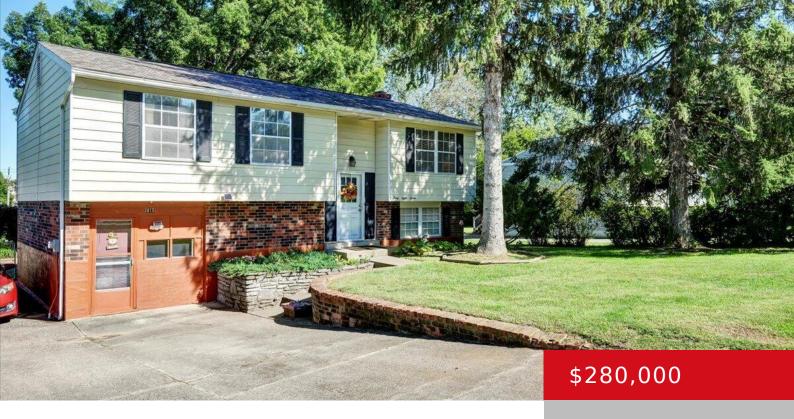

# 3815 NORTHUMBERLAND DR, LOUISVILLE, KY 40245

http://zhomesre.com

Wellcome to 3815 Northumberland Dr! This beautiful 3 bedroom 2 bath bi level is located in the sought after east end and is ready for its new owner. The main floor provides 1376 sq ft of open living space. The lower floor provides 490 sq ft that would be great for entertaining or a mother-in-law [...]

### **Basics**

**Type:** Single Family Residence **Status:** Active

Bedrooms: 3 beds

Area: 1866 sq ft

Year built: 1971

Bathrooms: 2 baths

Lot size: 9949 sq ft

Lot Features: Level