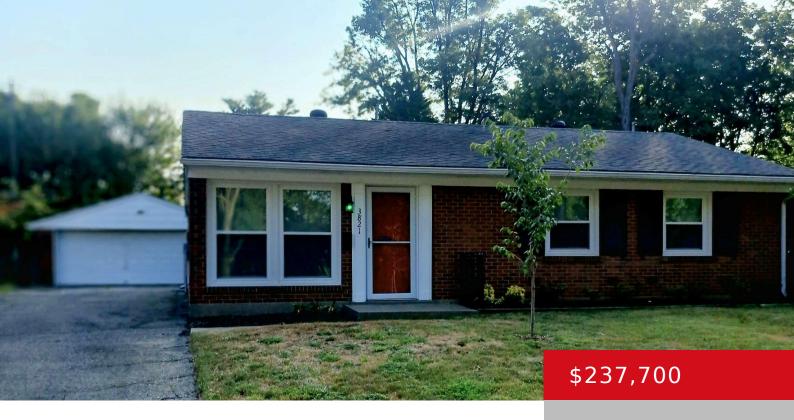

# 3821 JUPITER RD, LOUISVILLE, KY 40218

http://zhomesre.com

Immaculate 3 bed, 1 bath brick ranch with oversized 2 car garage with extra storage, huge screened in porch plus large fenced in yard. Ready for new owner with new LVP floors, new water heater, 4 new fans, new sewer lines, large trees removed and 3 new ornamentals added plus new bushes. Rear fence new [...]

#### **Basics**

**Type:** Single Family Residence **Status:** Pending

Bedrooms: 3 beds Bathrooms: 1 bath

Area: 1058 sq ft Lot size: 7941 sq ft

Year built: 1958 Lot Features: Sidewalk, Level

County Or Parish: Jefferson Subdivision Name: KLONDIKE MANOR

# **Building Details**

**Foundation Details:** Slab **Stories:** 1

**Electric:** Residential **Fencing:** Partial, Chain Link

**Roof:** Shingle **Construction Materials:** Brick, Vinyl Siding

**Garage Spaces:** 2 **Basement:** None

### **Amenities & Features**

**Cooling:** Central Air **Exterior Features:** Screened in

Porch

**Utilities:** Electricity Connected, Fuel:Natural, Public

Sewer, Public Water

Heating: Forced Air, Natural Gas