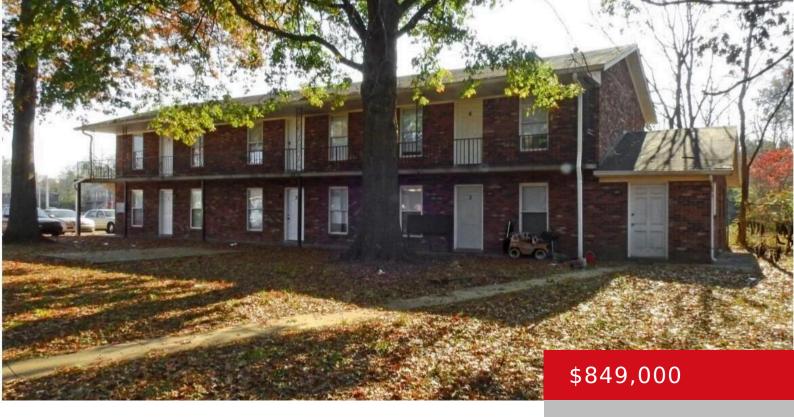

## 3822 /3824 OBOE DR, LOUISVILLE, KY 40216

http://zhomesre.com

Fantastic investment opportunity! 12 unit apartment complex. Easy to rent. All units have been updated in the last two years. Property features two buildings each with six, hotel style apartments. Each unit has a living room, kitchen, two bedrooms, and a full bathroom. There is greenspace between the buildings, ample parking and a common room [...]

## **Basics**

**Type:** Apartment **Status:** Active

**Lot size: 19781** sq ft **Year built:** 1972

County Or Parish: Jefferson Subdivision Name: NONE

## **Building Details**

Architectural Style: Traditional Electric: MultiFamily

**Roof:** Shingle **Construction Materials:** Brk/Ven

## **Amenities & Features**

Cooling: Central Air Exterior Features: Porch

**Utilities:** City Sewer, City Water, Electricity Connected **Heating:** Natural Gas