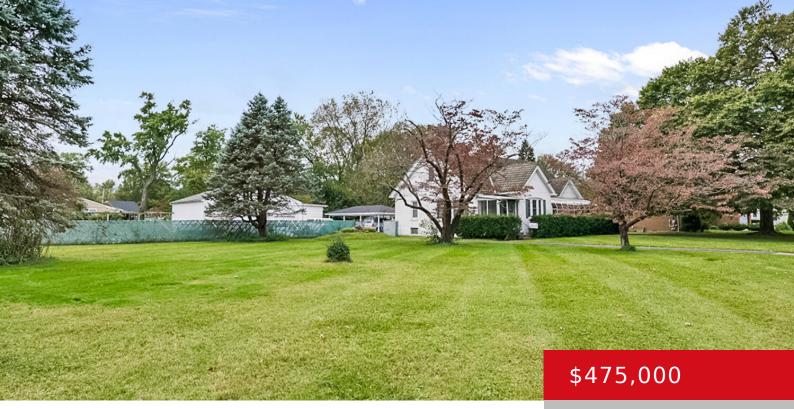

# 3822 TAYLORSVILLE RD, LOUISVILLE, KY 40220

http://zhomesre.com

Prime Corner Lot on Taylorsville Rd. - Over 1 Acre - Zoned Office-Residential - Includes 6 Car Garage/Outbuilding - Exceptional Visibility • Very high foot-traffic area • Ideal for office or residential • Back-yard patio space • Natural light • The outbuilding offers an extraordinary amount of space to be utilized for business expansion, equipment [...]

- 3 beds
- 3 baths
- Single Family Residence
- Active
- 3375 sq ft

#### Basics

Type: Single Family Residence Bedrooms: 3 beds Area: 3375 sq ft Year built: 1929 Subdivision Name: NONE

Status: Active Bathrooms: 3 baths Lot size: 47916 sq ft County Or Parish: Jefferson Bathrooms Full: 2

# **Building Details**

Foundation Details: Poured Concrete Electric: Residential Roof: Tile Garage Spaces: 6 Stories: 2 Fencing: Privacy, Full, Chain Link Construction Materials: Brick Basement: Partially finished

# **Amenities & Features**

Cooling: Central Air

**Utilities:** Electricity Connected, Public Sewer, Public Water

Heating: Natural Gas

Exterior Features: Patio, Out Buildings, Porch Parking Features: 3 Car Carport, Detached