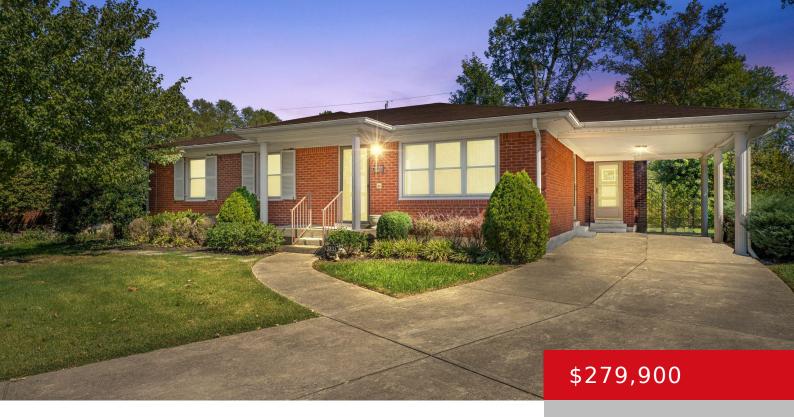

### 3833 CHATHAM RD, LOUISVILLE, KY 40218

http://zhomesre.com

Welcome to 3833 Chatham Road, a beautifully maintained home in the heart of Hikes Point, offering 1,580 sq ft of comfortable living space above grade. This home features gorgeous hardwood floors and a nicely updated kitchen, perfect for cooking and entertaining. The cozy family room boasts brand-new carpet and a charming fireplace, creating a warm [...]

### **Basics**

**Type:** Single Family Residence **Status:** Active

**Bedrooms: 3** beds **Bathrooms: 3** baths

Area: 2260 sq ft

Year built: 1958

Lot size: 11391 sq ft

Lot Features: Level

County Or Parish: Jefferson Subdivision Name: MIDLANE PARK