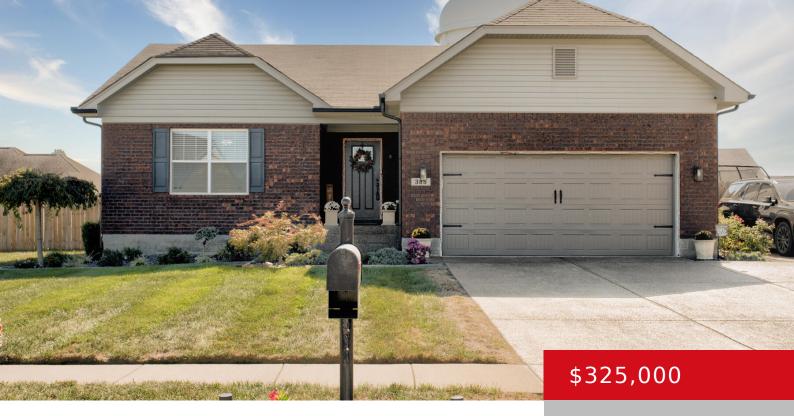

# 385 GOLDEN WING RD, MT WASHINGTON, KY 40047

http://zhomesre.com

LOCATION, LOCATION, LOCATION!!! Welcome home to this 3Br, 2Ba, open concept great room & kitchen, hardwood floors with an oasis of a back yard that includes a pool located in Mt Washington. It's a stones throw from top rated Old Mill Elementary and Bullitt East High School. SAY YES TO THIS ADDRESS!!!

- 3 beds
- 2 baths
- Single Family Residence
- Active
- 1286 sq ft

#### Basics

Type: Single Family Residence Bedrooms: 3 beds Area: 1286 sq ft Year built: 2016 County Or Parish: Bullitt Bathrooms Full: 2 Status: Active Bathrooms: 2 baths Lot size: 10059 sq ft Lot Features: Sidewalk, Level Subdivision Name: TWIN EAGLES