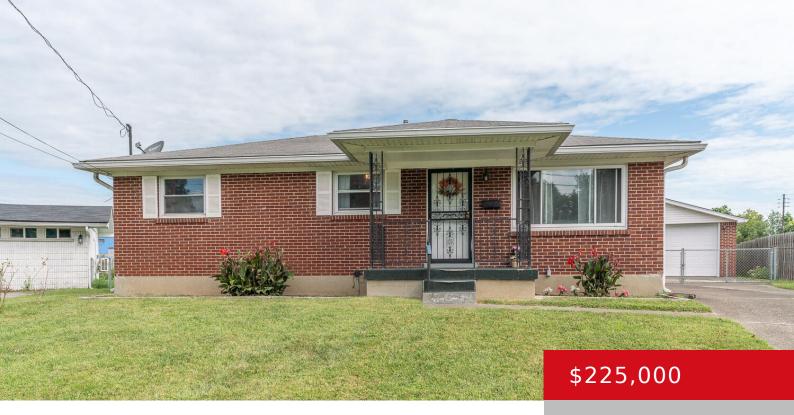

### 3876 DARLENE DR, LOUISVILLE, KY 40216

http://zhomesre.com

\*\*Charming 3-bedroom, 2-bathroom ranch home in National Heights, Shively!\*\* Newly updated with fresh flooring and paint, this home features an eat-in kitchen, a spacious basement, and a \*\*huge backyard\*\* - perfect for entertaining or gardening. The \*\*mechanic's dream garage\*\* with front and back door entrances is ideal for car enthusiasts. Located just minutes from the [...]

#### **Basics**

Type: Single Family Residence

Bedrooms: 3 beds Area: 1618 sq ft

Year built: 1962

**Subdivision Name: NATIONAL HEIGHTS** 

Status: Pending

Bathrooms: 2 baths

Lot size: 13809 sq ft

# **Building Details**

Foundation Details: Poured Concrete Sto

**Electric:** Residential

**Roof:** Shingle

**Garage Spaces:** 2

Stories: 1

Fencing: Chain Link

**Construction Materials:** Brick