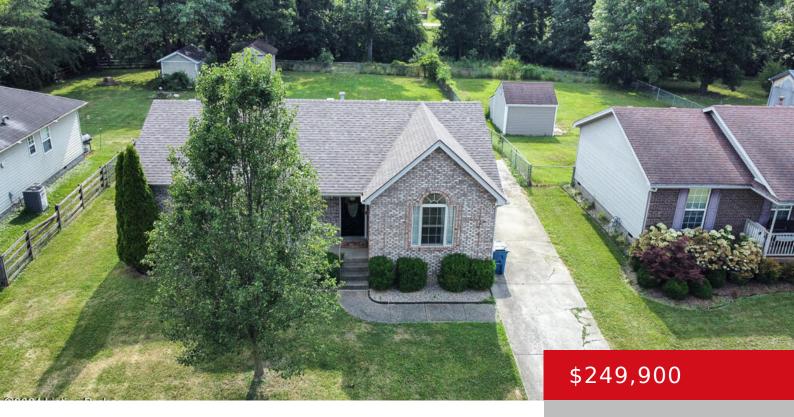

# 389 RIVER TRACE, SHEPHERDSVILLE, KY 40165

http://zhomesre.com

Welcome to your dream ranch home! Recently updated, this charming house features a modern kitchen with gleaming granite countertops, refreshed cabinets, a chic subway tile backsplash, and contemporary light fixtures. With new flooring and an amazing paint update throughout, the interiors are bright and inviting. The expansive backyard is perfect for relaxing or entertaining. Ideally [...]

#### **Basics**

**Type:** Single Family Residence **Status:** Pending

**Bedrooms: 3** beds **Bathrooms: 2** baths

**Area: 1210** sq ft **Lot size: 16117.2** sq ft

Year built: 2001 Lot Features: Cleared, Level