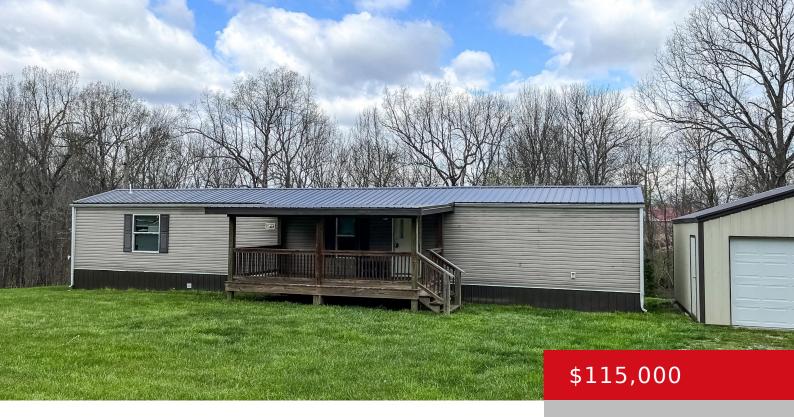

# 390 STONES VIEW RD, LEITCHFIELD, KY 42754

http://zhomesre.com

PRICE REDUCED-SELLERS ARE MOTIVATED! They want the new owners to be able to enjoy the lake all season long. Be the next to own this 3BR/2BA 2015 mobile home located in a quiet country setting on 2.136 acres (by survey). Split bedrooms with a full bathroom on both ends of the home. Nice, detached metal [...]

#### **Basics**

**Type:** Single Family Residence

**Bedrooms: 3** beds **Bathrooms: 2** baths

Area: 924 sq ft Lot size: 2 sq ft

Year built: 2015 Lot Features: Cleared

County Or Parish: Grayson Subdivision Name: NONE

## **Building Details**

**Foundation Details:** Crawl Space **Stories:** 1

Electric: Residential Fencing: None

Roof: Metal Construction Materials: Vinyl Siding

**Garage Spaces:** 1 **Basement:** None

### **Amenities & Features**

Cooling: Central Air Exterior Features: Deck

**Utilities:** Electricity Connected, Septic System, Public **Parking Features:** Detached,

Water Driveway

**Heating:** Electric, Forced Air, Heat Pump