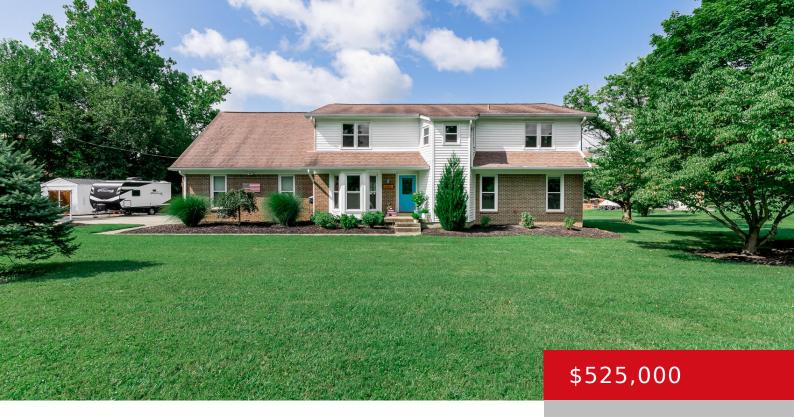

#### **3900 CARRIAGE HILL DR, CRESTWOOD, KY** 40014

http://zhomesre.com

Welcome to your dream home at 3900 Carriage Hill Drive! This stunning 1.5 story property is nestled in the desirable Carriage Hill neighborhood, known for its beautiful homes and friendly community. As you step inside, you'll immediately feel right at home with the open layout and abundance of natural light flooding in. The main floor [...]

- 3 beds
- 3 baths
- Single Family Residence
- Pending
- 3200 sq ft

### Basics

Type: Single Family Residence Bedrooms: 3 beds Area: 3200 sq ft Year built: 1987 County Or Parish: Oldham Bathrooms Full: 2 Status: Pending Bathrooms: 3 baths Lot size: 61855 sq ft Lot Features: Cleared Subdivision Name: CARRIAGE HILL