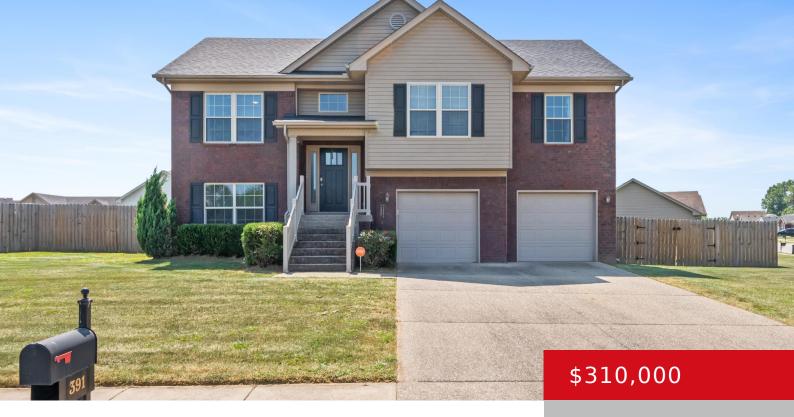

# 391 GENTRY CROSSINGS BLVD, MT WASHINGTON, KY 40047

http://zhomesre.com

Welcome home to the Sought after neighborhood of Gentry Crossing! Through the front door and up the steps you will find a large living room that is open to the kitchen that is great for entertaining guest, this home offers a split floor plan with a large master with its own en suite bath! On [...]

- 4 heds
- 3 haths
- Single Family Residence
- Pending
- 1840 sq ft

#### **Basics**

**Type:** Single Family Residence

Bedrooms: 4 beds

**Area: 1840** sq ft

Year built: 2015

County Or Parish: Bullitt

**Bathrooms Full:** 3

**Status:** Pending

Bathrooms: 3 baths

**Lot size: 13068** sq ft

Lot Features: Cleared

**Subdivision Name: GENTRY CROSSINGS** 

## **Building Details**

Stories: 2 Electric: Residential

Fencing: Privacy, Full Roof: Shingle

**Construction Materials:** Brick, Vinyl Siding **Garage Spaces:** 2

Basement: None

#### **Amenities & Features**

**Cooling:** Central Air **Exterior Features:** Porch, Deck

**Heating:** Electric