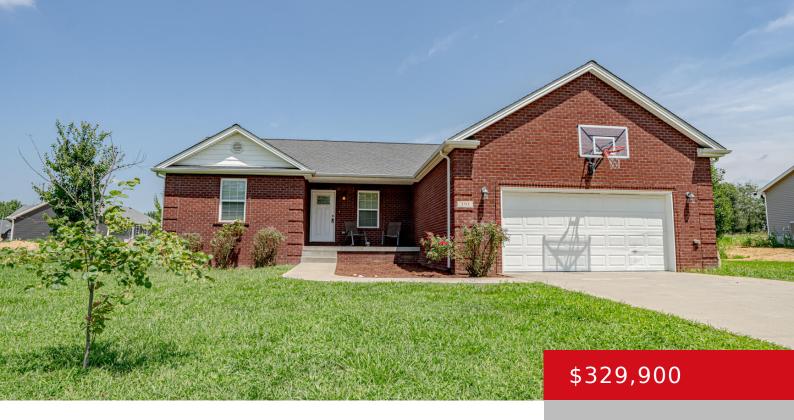

# 391 WAKEFIELD DR, ELIZABETHTOWN, KY 42701

http://zhomesre.com

FRESHLY PAINTED! PRICE REDUCED! Welcome to 391 Wakefield Street in Elizabethtown, KY 42701! This charming 3-bedroom, 2-bathroom home offers a perfect blend of comfort and modern living on a spacious 0.75-acre lot. The open-concept kitchen and living area provide an ideal space for entertaining, while the finished basement offers additional living options, whether for a [...]

- 3 beds
- 2 haths
- Single Family Residence
- Active
- 1949 sq ft

#### **Basics**

Type: Single Family Residence **Status:** Active

Bedrooms: 3 beds Bathrooms: 2 baths **Area: 1949** sq ft **Lot size: 32670** sq ft Year built: 2016 Lot Features: DeadEnd

Subdivision Name: Wakefield Farms County Or Parish: Hardin

## **Building Details**

Foundation Details: Poured Concrete Stories: 1

**Electric:** Residential Fencing: None

Roof: Shingle Construction Materials: Brick, Vinyl Siding

**Garage Spaces:** 2 **Basement:** Finished