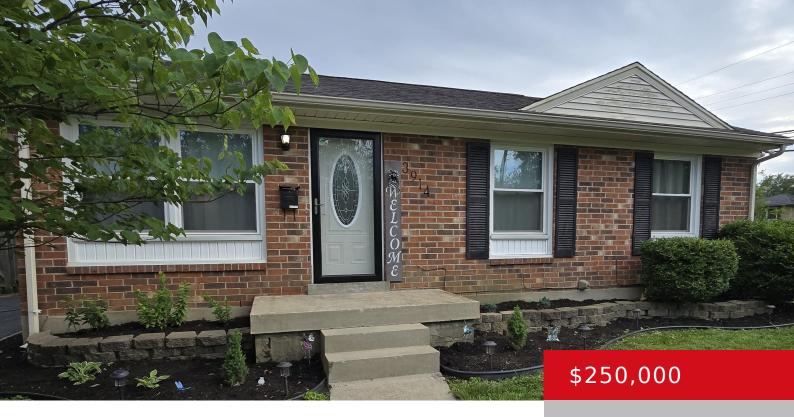

#### 3914 ALTAIR LN, LOUISVILLE, KY 40219

http://zhomesre.com

New Listing! Beautiful brick with 3 bedrooms and 2 full bathrooms including an updated kitchen. The basement features a bonus room, a den, the second bath and a large updated laundry. The backyard has a workshop that has lots of storage, a grill area, fire pit and patio. Conveniently located in Okolona. Don't miss out [...]

### **Basics**

**Type:** Single Family Residence **Status:** Pending

**Bedrooms: 3** beds **Bathrooms: 2** baths

**Area: 1650** sq ft **Lot size: 12632.4** sq ft

Year built: 1965 County Or Parish: Jefferson

# **Building Details**

**Stories:** 1 **Electric:** Residential

Fencing: Privacy Roof: Shingle

Construction Materials: Brick Basement: Finished