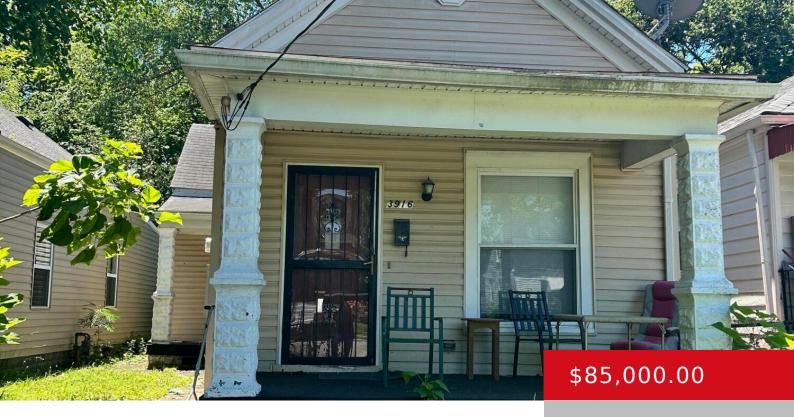

## **3916 VERMONT AVE, LOUISVILLE, KY 40211**

http://zhomesre.com

Add this three bedroom, one bathroom home to your investment portfolio today!

- 3 heds
- 1 hath
- Single Family Residence
- Active
- 960 sq ft

#### **Basics**

**Type:** Single Family Residence

**Bedrooms: 3** beds

**Area: 960** sq ft

Year built: 1900

County Or Parish: Jefferson

**Bathrooms Full:** 1

**Status:** Active

Bathrooms: 1 bath

**Lot size: 5227.2** sq ft

Lot Features: Sidewalk

**Subdivision Name: SPALDING** 

## **Building Details**

Foundation Details: Crawl Space Stories: 1

**Electric:** Residential **Fencing:** Chain Link

Roof: Shingle Construction Materials: Vinyl Siding

Basement: None