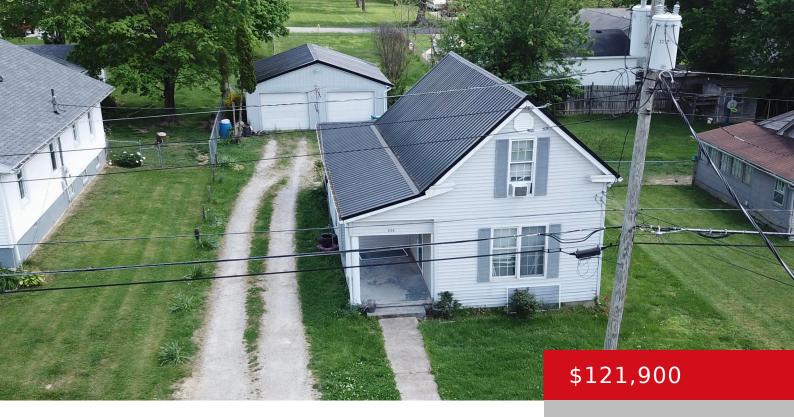

# **392 N 1ST ST, NEW HAVEN, KY 40051**

http://zhomesre.com

Discover this captivating home! Built in the 1920s, no worries its had a few updates over the years. Step through the front door into a spacious living room featuring hardwood floors. Continuing through, you'll find a dining room with an adjacent office space. In the kitchen you will find modern appliances and a recently updated [...]

### **Basics**

**Type:** Single Family Residence

Bedrooms: 2 beds

**Area: 1396** sq ft

Year built: 1920

**Subdivision Name: NONE** 

**Status:** Pending

Bathrooms: 1 bath

# **Building Details**

Foundation Details: Concrete Blk Stories: 2

Electric: Residential Roof: Metal

Construction Materials: Aluminum Siding Garage Spaces: 2

Basement: None