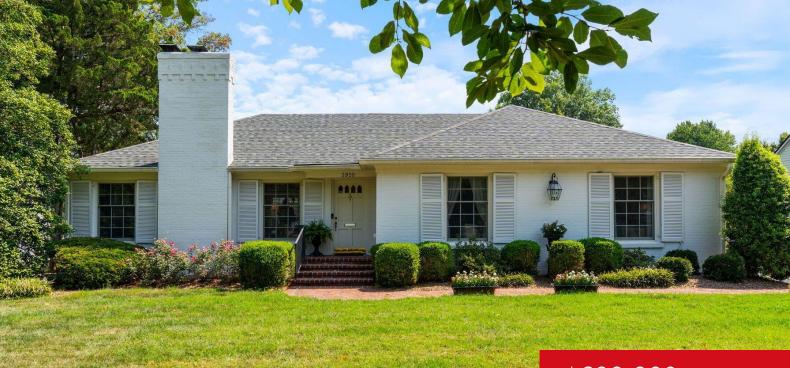

# 3920 LELAND RD, LOUISVILLE, KY 40207

http://zhomesre.com

Introducing 3920 Leland Road, a charming ranch located in the heart of St. Matthews. This meticulously maintained home is bursting with character, featuring original hardwood floors that guide you through the main floor's thoughtfully designed spaces. The spacious living room, bathed in natural light, seamlessly connects to a formal dining room, perfect for entertaining or [...]

### \$699,900

- 4 beds
- 3 baths
- Single Family Residence
- Pending
- 2938 sq ft

### Basics

Type: Single Family Residence Bedrooms: 4 beds Area: 2938 sq ft Year built: 1949 Subdivision Name: BELLEWOOD Status: Pending Bathrooms: 3 baths Lot size: 12044 sq ft County Or Parish: Jefferson Bathrooms Full: 3

## **Building Details**

Foundation Details: Poured Concrete Electric: Residential Roof: Shingle Garage Spaces: 2 Stories: 1 Fencing: Partial Construction Materials: Brick Basement: Partially finished

# **Amenities & Features**

Cooling: Central Air Exterior Features: Patio, Porch Parking Features: Detached, Driveway Fireplaces Total: 1 Utilities: Public Sewer, Public Water Heating: Forced Air, Natural Gas