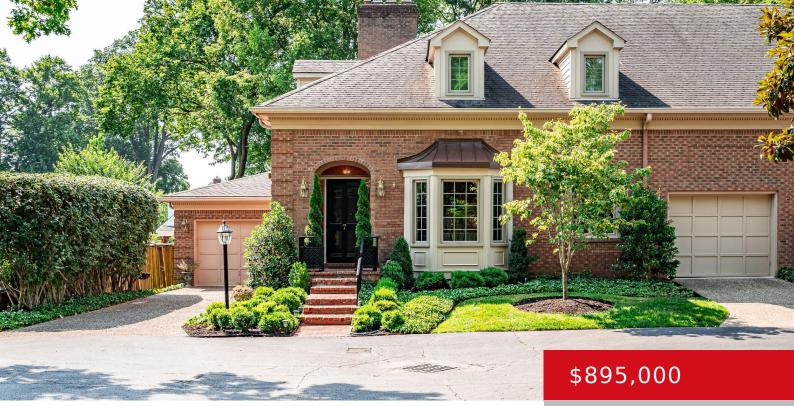

# 3922 MASSIE AVE, 7, LOUISVILLE, KY 40207

http://zhomesre.com

Gorgeous renovation with all new primary baths (2) and kitchen, doors and windows. Heated primary bathroom floors with Toto toilets, new mirrored bathroom cabinets. 2 large cedar lined closets, 2 garages. Large back yard with boxwood topiarys, 3 fireplaces. 2 half baths. Many extras.

- 4 beds
- 5 baths
- Condominium
- Active
- 2923 sq ft

**Basics** 

**Type:** Condominium **Status:** Active

Bedrooms: 4 beds Bathrooms: 5 baths

**Area: 2923** sq ft **Lot size: 0** sq ft

Year built: 1988 Lot Features: Cleared