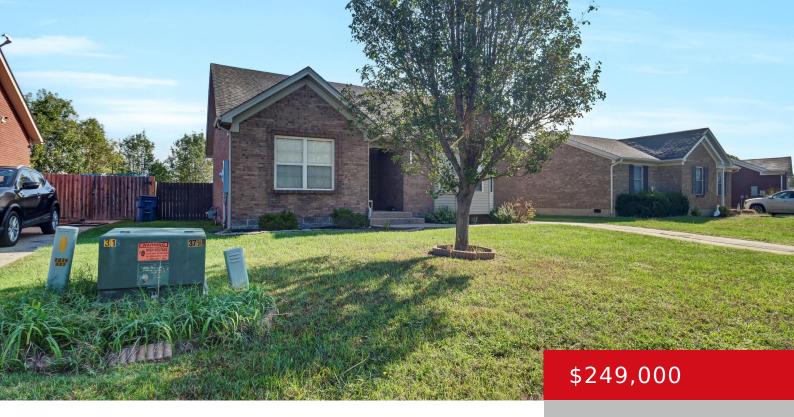

# 394 TECUMSEH DR, SHEPHERDSVILLE, KY 40165

http://zhomesre.com

Discover the perfect blend of style and comfort at 394 Tecumseh Dr., where modern living meets classic charm. This 3-bedroom, 2-bathroom home, priced at an incredible \$249,000, offers a thoughtfully designed split floor plan that ensures both privacy and connection. The spacious, sunlit eat-in kitchen is truly the heart of the home, featuring ample space [...]

### **Basics**

**Type:** Single Family Residence **Status:** Active

Bedrooms: 3 beds

Area: 1339 sq ft

Lot size: 60123 sq ft

Year built: 2003 County Or Parish: Bullitt

**Subdivision Name:** BEECHWOOD ESTATES **Bathrooms Full:** 2